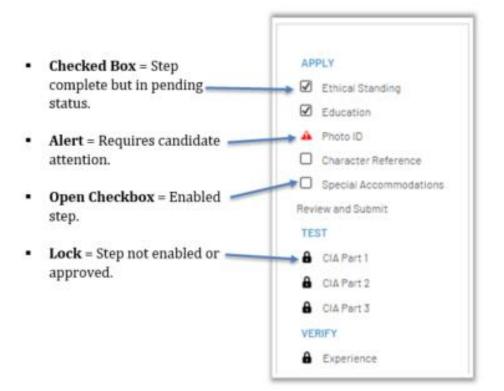

# Left Navigation Checklist

Throughout the application process, during the examination period and completing a program's exit requirements, you will interact with the left navigation checklist. The following icons indicate the status of a step in the program: