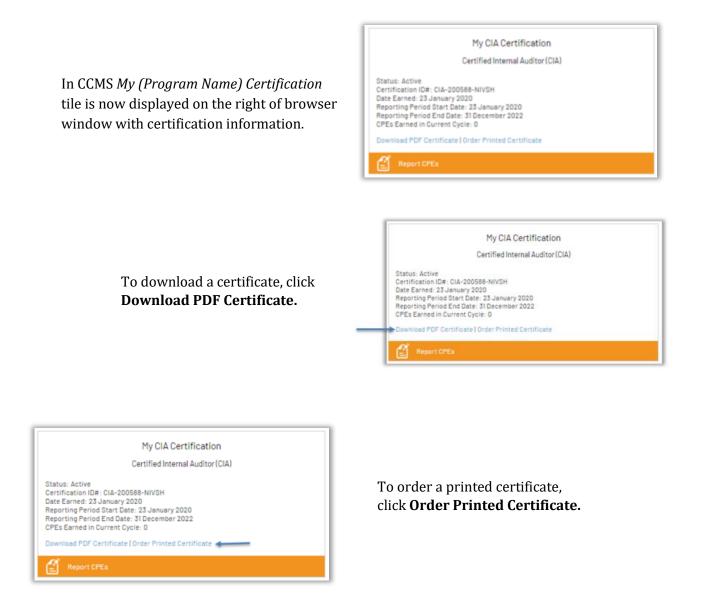

|
| Program Status: Approved<br>Status Expiration: 14 January 2024<br>Proof of Experience: Approved<br>CIA Part 1: Scheduled<br>CIA Part 2: Scheduled<br>CIA Part 3: Scheduled |
| Manage My Program                                                                                                                                                          |



#### **Exam Results**

You will receive a preliminary score report at the test center. Approximately 48-hours after the completion of an exam the IIA receives the results from PearsonVUE. Once posted you will receive an email notification you're your official exam results.

#### **Certification Granted**

Once you have passed all of your exams, you will receive a notification email.





.

# Sign Out

To exit CCMS, click **Sign Out** on top right of browser window:

| Certification Candidate<br>Management System                                                                                                                             | Profile I Wincome. Anata LiserGuide   Sigh<br>English                                                                                                                                                                                                                                                                                                                          |
|--------------------------------------------------------------------------------------------------------------------------------------------------------------------------|-