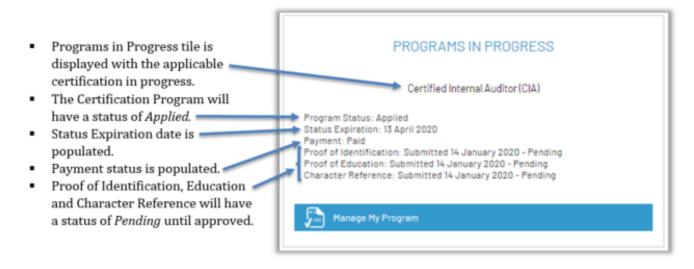

## **Review and Submit**

The Review and Submit page is displayed with a summary of the program requirements. Click **Submit**.

You will be taken back to the CCMS Home page. Programs in Progress tile is displayed with the applicable certifications in progress.

# **Rejected/Approved Documents and Notifications**

In order to move on the next step of registering and scheduling exams, Proof of Identification, Proof of Education and Character Reference must be approved (as well as Felony and Special Accommodations – *if applicable*). Once the email notifications are received, log into CCMS. Programs in Progress tile is displayed with new updates:

|   |                                           | PROGRAMS IN PROGRESS                         |
|---|-------------------------------------------|----------------------------------------------|
| • | Program status is                         | Certified Internal Auditor (CIA)             |
|   | Approved.                                 | Program Status: Approved                     |
| • | Proof of Experience has                   | Status Expiration: 14 January 2023           |
|   | been added to tile.                       | Proof of Experience: Not Started             |
| • | Exams are added to tile                   | CIA Part 1: Eligible<br>CIA Part 2: Eligible |
|   | and candidate is now                      | CIA Part 3: Eligible                         |
|   | eligible to register and                  |                                              |
|   | schedule the exams.                       | Extend My Program                            |
| • | Extend My Program link fis now available. | Manage My Program                            |
|   |                                           |                                              |